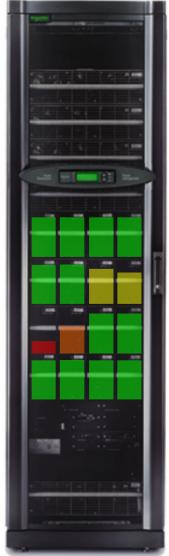

### Battery Details:

16 - SYBTU1-plp V66 Batteries dated 12/20

**Results**:

URGENT - ACTION NEEDED Multiple batteries are bad.

## Summary:

While the PX did detect 1 bad battery set, the Sybester shows higher than expected voltage drops, suggesting the battery will not provide the runtime needed.

## **Observations:**

12 of the 16 battery trays had voltage drop of4% or more suggesting waning health.4 had voltage drop over 7%.Even though the PX just showed 1 battery traybad, most of the batteries are weaker thanexpected.