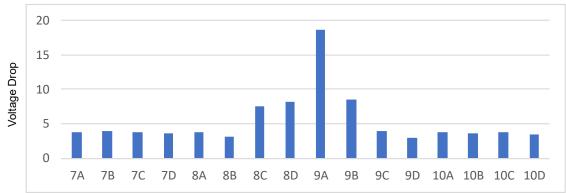

## **Observations:**

12 of the 16 battery trays had voltage drop of4% or more suggesting waning health.4 had voltage drop over 7%.Even though the PX just showed 1 battery traybad, most of the batteries are weaker thanexpected.

#### Sybester Voltage Drops During Load Test

Batteries: Row and Column