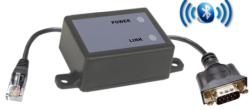

## Easy to Install

The Syntinel has two cables to connect to your Symmetra LX.

> Plug the serial cable into the spare SYMIM5 module

> > Plug the network jack into the spare LX SYMIM5 display port.

And More....

The Syntinel is easy to use:
Plug the serial cable into the spare SYMIM5 module
Plug the network jack into the spare LX SYMIM5 display port. Activate the Android App

Offered by GreenLightUPS, Inc. (954) 366-3070