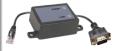

## Easy to Install

The Syntinel has two cables to connect to your Symmetra LX.

> Plug the serial cable into the spare SYMIM5 module

> > Plug the network jack into the spare LX SYMIM5 display port.

And More....

The Syntinel is easy to use:
Plug the serial cable into the spare SYMIM5 module
Plug the network jack into the spare LX SYMIM5 display port. Activate the Android App

Offered by GreenLightUPS, Inc. (954) 366-3070