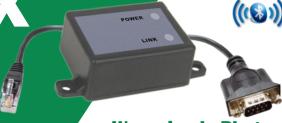

## Easy to Install

The Syntinel has two cables to connect to your Symmetra LX.

> Plug the serial cable into the spare SYMIM5 module

> > Plug the network jack into the spare LX SYMIM5 display port.

And More....

The Syntinel is easy to use:
Plug the serial cable into the spare SYMIM5 module
Plug the network jack into the spare LX SYMIM5 display port. Activate the Android App

Offered by GreenLightUPS, Inc. (954) 366-3070