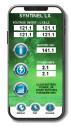

### **Gain Quick Insight to your Unit**

The Syntinel main App pages gives you information on the Power, Battery and Module health in one quick glance

#### **Learn about your Battery Health**

Open up the App and see the Age and Health of each SYBT5 battery. Go further and see how each battery is charging with its own current measurements. Also see current & historical temperature measurements