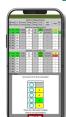

## **GET REAL TIME LX DATA:**

for each BATTERY MODULE:

Operation/Fault Condition Current Inflow/Outflow Battery Age/Discharge Factor Current/Historical Temperature Graphs of Amperage / Voltage

for each POWER MODULE: Operation/Fault Condition Current Inflow/Outflow Power-Sharing Data Graphical Layout/Position

The Syntinel module gets the data, but the included Syntinel App translates the data into powerful easy-to-use charts, tables, and graphs.

Color coding, Mimic Screens, and Extensive tables allow for both quick checks and detailed analysis/troubleshooting to be done.

## THE SYNTINEL GETS

for each BATTERY MODULE:

Operation/Fault Condition Current Inflow/Outflow Battery Age/Discharge Factor Current/Historical Temperature Graphs of Amperage / Voltage

for each POWER MODULE: Operation/Fault Condition Current Inflow/Outflow Power-Sharing Data Graphical Layout/Position