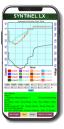

## **Syntinel LX's Graphical APP**

## **GET REAL TIME LX DATA:**

for each BATTERY MODULE:

Operation/Fault Condition Current Inflow/Outflow Battery Age/Discharge Factor Current/Historical Temperature Graphs of Amperage / Voltage

for each POWER MODULE: Operation/Fault Condition Current Inflow/Outflow Power-Sharing Data Graphical Layout/Position

The Syntinel module gets the data, but the included Syntinel App translates the data into powerful easy-to-use charts, tables, and graphs.

Color coding, Mimic Screens, and Extensive tables allow for both quick checks and detailed analysis/troubleshooting to be done.