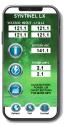

### **Gain Quick Insight to your Unit**

The Syntinel main App pages gives you information on the Power, Battery and Module health in one quick glance

#### **Learn about your Battery Health**

Open up the App and see the Age and Health of each SYBT5 battery. Go further and see how each battery is charging with its own current measurements. Also see current & historical temperature measurements