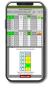

## **Syntinel LX's Graphical APP**

## **GET REAL TIME LX DATA:**

for each BATTERY MODULE:

Operation/Fault Condition Current Inflow/Outflow Battery Age/Discharge Factor Current/Historical Temperature Graphs of Amperage / Voltage

for each POWER MODULE: Operation/Fault Condition Current Inflow/Outflow Power-Sharing Data Graphical Layout/Position

The Syntinel module gets the data, but the included Syntinel App translates the data into powerful easy-to-use charts, tables, and graphs.

Color coding, Mimic Screens, and Extensive tables allow for both quick checks and detailed analysis/troubleshooting to be done.