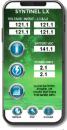

### **Gain Quick Insight to your Unit**

The Syntinel main App pages gives you information on the Power, Battery and Module health in one quick glance

#### **Learn about your Battery Health**

Open up the App and see the Age and Health of each SYBT5 battery. Go further and see how each battery is charging with its own current measurements. Also see current & historical temperature measurements